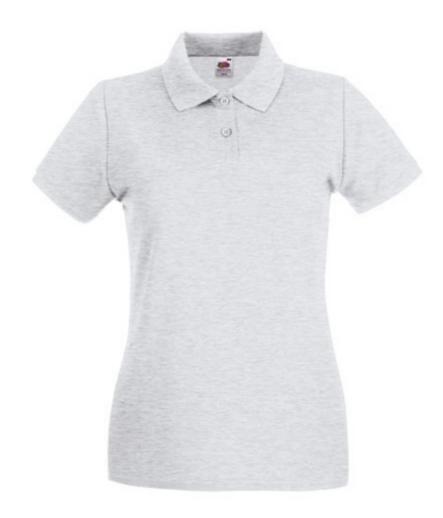

# FRUIT OF THE LOOM, LADIES PREMIUM POLO, WOMEN'S PREMIUM POLO SHIRT, MELAMINE, S

## **Specification**

Fruit of the Loom, Ladies Premium Polo, women's premium polo shirt, polished, S. Polo shirt for women, premium quality, consisting of 90% cotton and 10% polyester, 180gm / m2, modern cut, slightly waisted, intended for everyday work and life activities, a third button on the front panel, a slight ruffle on the sleeves, a classic polo collar. Branding: flex, flock, embroidery, sieve